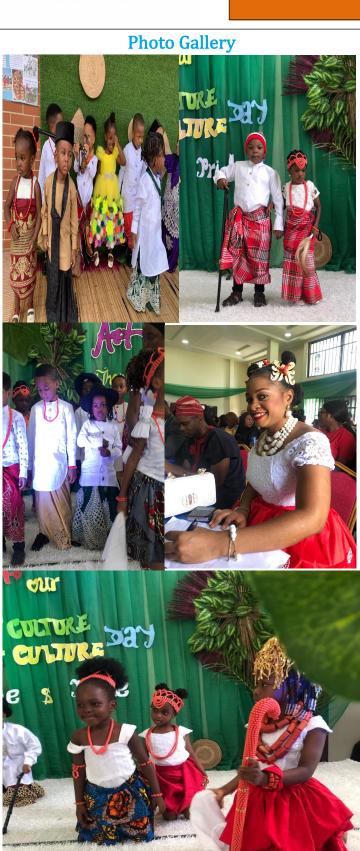

#### What's in the News?

Dear Parents/Guardians,

Thank you for the support and contributions made throughout the Easter Term. We firmly believe giant strides are made when there are 3C's –commitment, consistency and community (the most important of the three). Once again we are appreciative of the milestones we achieved as a school community.