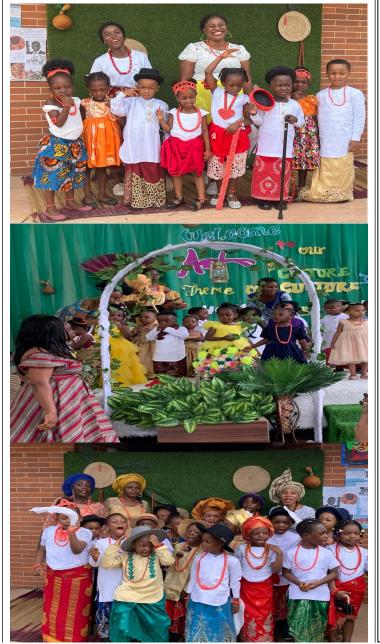

#### What's in the News?

Dear Parents/Guardians,

Thank you for the support and contributions made throughout the Easter Term. We firmly believe giant strides are made when there are 3C's –commitment, consistency and community (the most important of the three). Once again we are appreciative of the milestones we achieved as a school community.